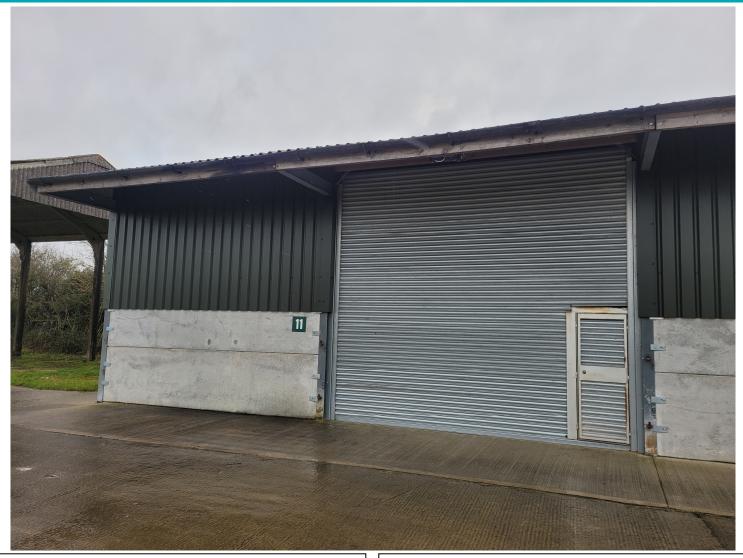

## Unit 11, Savernake Park Farm, Marlborough, SN8 4NE

A secure, well positioned concrete & steel portal frame industrial unit in a peaceful rural location with an outside yard area. Unit 11 comes to a total of approximately 1,131 sq ft and benefits from an up and over electric roller shutter door with integrated personnel door, single phase electricity and allocated parking. Savernake Park Farm is 3.5 miles from the centre of Marlborough and connects with the M4 to the North and the A303 to the South.

- Immediate occupation available.
- The unit benefits from a smooth concrete floor.
- FRI lease excluded from the L&T Act 1954.
- Services: electricity, water and drainage.
- Rateable value unassessed but would qualify for 100% small business rate relief.
- To let: £725 pcm.
- Viewing by appointment; contact Andrew Stibbard on 07915 668232.