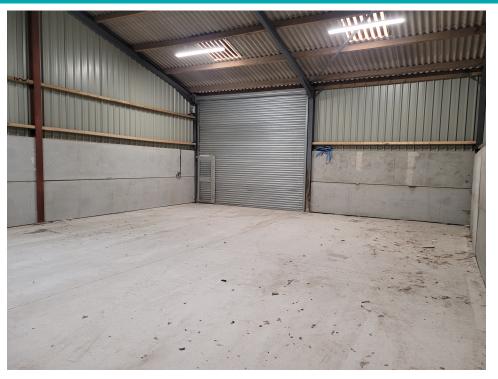

## Unit 11, Savernake Park Farm, Marlborough, SN8 4NE

A secure, well positioned concrete & steel portal frame industrial unit in a peaceful rural location with an outside yard area. Unit 11 comes to a total of approximately 1,131 sq ft and benefits from an up and over electric roller shutter door with integrated personnel door, single phase electricity and allocated parking. Savernake Park Farm is 3.5 miles from the centre of Marlborough and connects with the M4 to the North and the A303 to the South.

- Immediate occupation available.
- The unit benefits from a smooth concrete floor.
- FRI lease excluded from the L&T Act 1954.
- Services: electricity, water and drainage.
- Rateable value unassessed but would qualify for 100% small business rate relief.
- To let: £725 pcm.
- Viewing by appointment; contact Andrew Stibbard on 07915 668232.