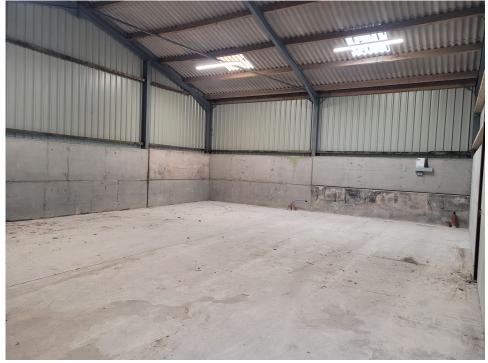

## Unit 11, Savernake Park Farm, Marlborough, SN8 4NE

A secure, well positioned concrete & steel portal frame industrial unit in a peaceful rural location with an outside yard area. Unit 11 comes to a total of approximately 1,131 sq ft and benefits from an up and over electric roller shutter door with integrated personnel door, single phase electricity and allocated parking. Savernake Park Farm is 3.5 miles from the centre of Marlborough and connects with the M4 to the North and the A303 to the South.

- Immediate occupation available.
- The unit benefits from a smooth concrete floor.
- FRI lease excluded from the L&T Act 1954.
- Services: electricity, water and drainage.
- Rateable value unassessed but would qualify for 100% small business rate relief.
- To let: £725 pcm.
- Viewing by appointment; contact Andrew Stibbard on 07915 668232.